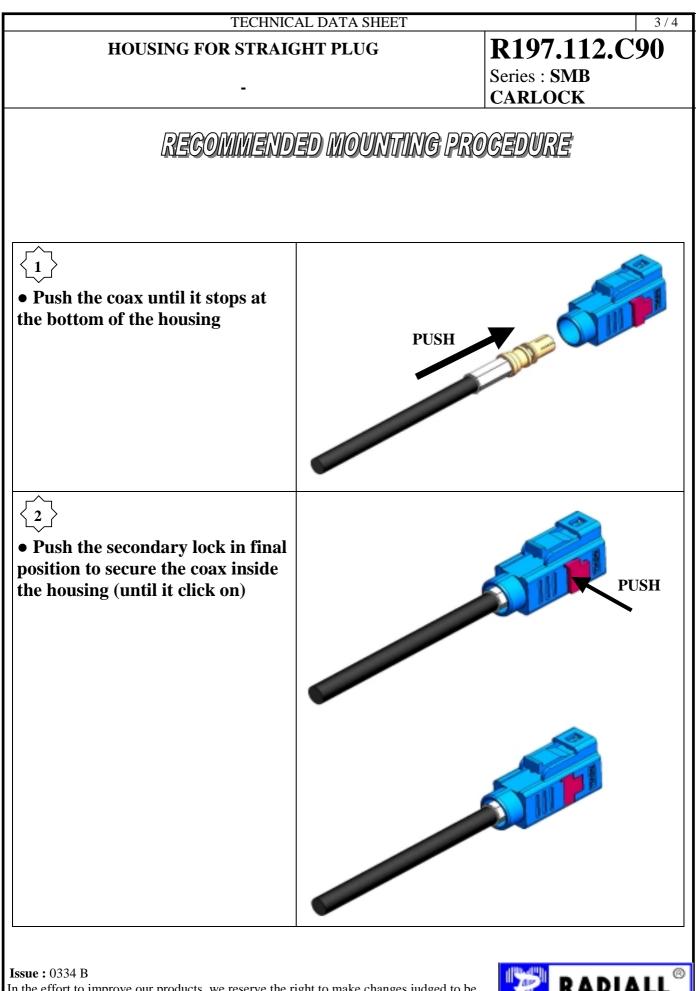

| TECHNICAL DATA SHEET 2/4                                                                     |                                                                                                        |                                                    |            |                         |         |
|----------------------------------------------------------------------------------------------|--------------------------------------------------------------------------------------------------------|----------------------------------------------------|------------|-------------------------|---------|
| HOUSING FOR STR                                                                              |                                                                                                        |                                                    | 7.112.0    | <b>C90</b>              |         |
| -                                                                                            |                                                                                                        | Series :<br>CARL                                   |            |                         |         |
|                                                                                              |                                                                                                        |                                                    |            |                         |         |
| <b>PACKAGING</b>                                                                             |                                                                                                        | <b>SPECIFICATION</b>                               |            |                         |         |
| StandardUnit100'W' option                                                                    | Other<br>Contact us                                                                                    | QS9000                                             |            |                         |         |
| 100 Option                                                                                   |                                                                                                        |                                                    |            |                         |         |
| ELECTRICAL CHARACTERISTICS                                                                   |                                                                                                        | <b>ENVIRONMENTAL</b>                               |            |                         |         |
| Insertion loss<br>RF leakage - (<br>Voltage rating                                           | Ω<br>GHz<br>x F(GHz) Maxi<br>√F(GHz) dB Maxi<br>- F(GHz)) dB Maxi<br>Veff Maxi<br>Veff mini<br>MΩ mini | Operating temper<br>Hermetic seal<br>Panel leakage | rature     | -40/110 ° C<br>Atn      | n.cm3/s |
| Dielectric withstanding voltage<br>Insulation resistance                                     |                                                                                                        | OTHERS CHARACTERISTICS                             |            |                         |         |
|                                                                                              |                                                                                                        |                                                    | USING FO   | Page 3 & 4<br>DR COAX : |         |
| MECHANICAL CHARACTERISTICS                                                                   |                                                                                                        | R114.082.32                                        | 25,R114.08 | 86.325,R114.08          | 9.325   |
| Center contact retention<br>Axial force – Mating end<br>Axial force – Opposite end<br>Torque | N mini<br>N mini<br>N.cm mini                                                                          |                                                    |            |                         |         |
| Recommended torque<br>Mating<br>Panel nut                                                    | N.cm<br>N.cm                                                                                           |                                                    |            |                         |         |
| Mating life 100<br>Weight 1.736                                                              | Cycles mini<br>g                                                                                       |                                                    |            |                         |         |
|                                                                                              |                                                                                                        |                                                    |            |                         |         |
| <b>Issue :</b> 0334 B                                                                        |                                                                                                        |                                                    |            |                         |         |
| In the effort to improve our products, we reserve necessary.                                 | e the right to make cha                                                                                | anges judged to be                                 |            | RADI                    | ALL     |