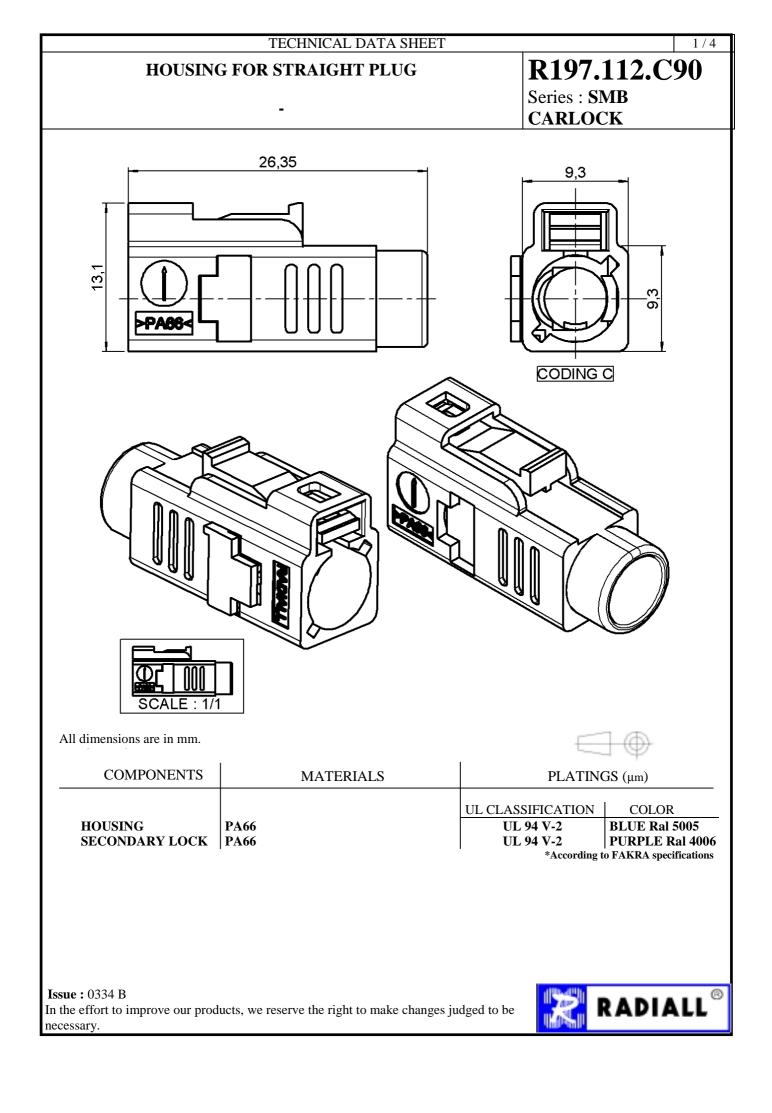

| TECHNICAL DATA SHEET 2/4                                                                     |                                                                                                        |                                                    |            |                         |         |
|----------------------------------------------------------------------------------------------|--------------------------------------------------------------------------------------------------------|----------------------------------------------------|------------|-------------------------|---------|
| HOUSING FOR STR                                                                              |                                                                                                        |                                                    | 7.112.0    | <b>C90</b>              |         |
| -                                                                                            |                                                                                                        | Series :<br>CARL                                   |            |                         |         |
|                                                                                              |                                                                                                        |                                                    |            |                         |         |
| <b>PACKAGING</b>                                                                             |                                                                                                        | <b>SPECIFICATION</b>                               |            |                         |         |
| StandardUnit100'W' option                                                                    | Other<br>Contact us                                                                                    | QS9000                                             |            |                         |         |
| 100 Option                                                                                   |                                                                                                        |                                                    |            |                         |         |
| ELECTRICAL CHARACTERISTICS                                                                   |                                                                                                        | <b>ENVIRONMENTAL</b>                               |            |                         |         |
| Insertion loss<br>RF leakage - (<br>Voltage rating                                           | Ω<br>GHz<br>x F(GHz) Maxi<br>√F(GHz) dB Maxi<br>- F(GHz)) dB Maxi<br>Veff Maxi<br>Veff mini<br>MΩ mini | Operating temper<br>Hermetic seal<br>Panel leakage | rature     | -40/110 ° C<br>Atn      | n.cm3/s |
| Dielectric withstanding voltage<br>Insulation resistance                                     |                                                                                                        | OTHERS CHARACTERISTICS                             |            |                         |         |
|                                                                                              |                                                                                                        |                                                    | USING FO   | Page 3 & 4<br>DR COAX : |         |
| MECHANICAL CHARACTERISTICS                                                                   |                                                                                                        | R114.082.32                                        | 25,R114.08 | 86.325,R114.08          | 9.325   |
| Center contact retention<br>Axial force – Mating end<br>Axial force – Opposite end<br>Torque | N mini<br>N mini<br>N.cm mini                                                                          |                                                    |            |                         |         |
| Recommended torque<br>Mating<br>Panel nut                                                    | N.cm<br>N.cm                                                                                           |                                                    |            |                         |         |
| Mating life 100<br>Weight 1.736                                                              | Cycles mini<br>g                                                                                       |                                                    |            |                         |         |
|                                                                                              |                                                                                                        |                                                    |            |                         |         |
| <b>Issue :</b> 0334 B                                                                        |                                                                                                        |                                                    |            |                         |         |
| In the effort to improve our products, we reserve necessary.                                 | e the right to make cha                                                                                | anges judged to be                                 |            | RADI                    | ALL     |