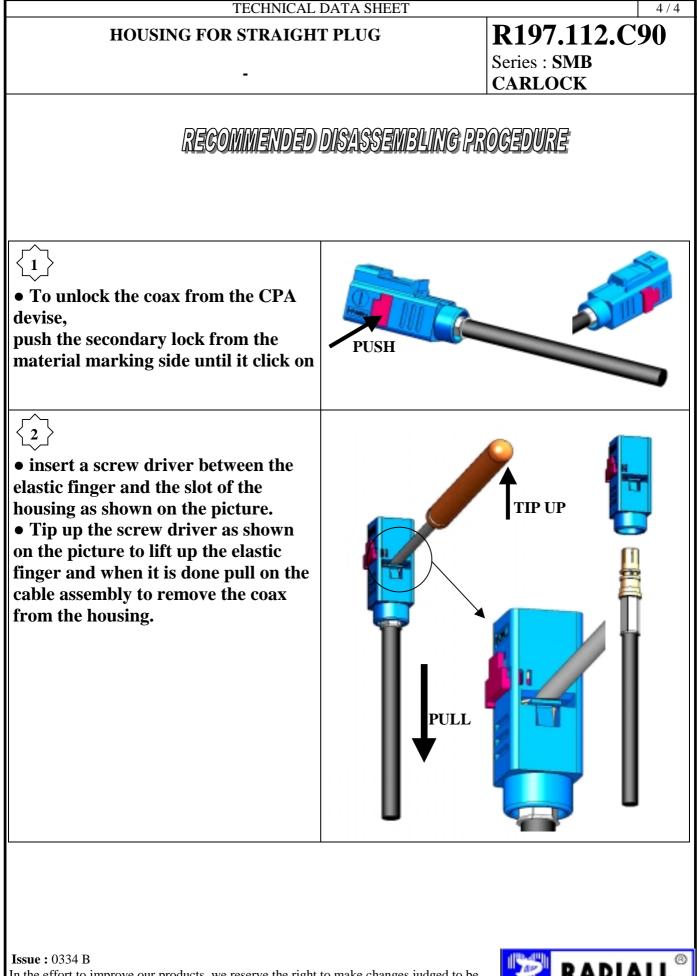

| TECHNICAL DATA SHEET 2/4                                                                     |                                                                                                        |                                                    |            |                         |         |
|----------------------------------------------------------------------------------------------|--------------------------------------------------------------------------------------------------------|----------------------------------------------------|------------|-------------------------|---------|
| HOUSING FOR STR                                                                              |                                                                                                        |                                                    | 7.112.0    | <b>C90</b>              |         |
| -                                                                                            |                                                                                                        | Series :<br>CARL                                   |            |                         |         |
|                                                                                              |                                                                                                        |                                                    |            |                         |         |
| <b>PACKAGING</b>                                                                             |                                                                                                        | <b>SPECIFICATION</b>                               |            |                         |         |
| StandardUnit100'W' option                                                                    | Other<br>Contact us                                                                                    | QS9000                                             |            |                         |         |
| 100 Option                                                                                   |                                                                                                        |                                                    |            |                         |         |
| ELECTRICAL CHARACTERISTICS                                                                   |                                                                                                        | <b>ENVIRONMENTAL</b>                               |            |                         |         |
| Insertion loss<br>RF leakage - (<br>Voltage rating                                           | Ω<br>GHz<br>x F(GHz) Maxi<br>√F(GHz) dB Maxi<br>- F(GHz)) dB Maxi<br>Veff Maxi<br>Veff mini<br>MΩ mini | Operating temper<br>Hermetic seal<br>Panel leakage | rature     | -40/110 ° C<br>Atn      | n.cm3/s |
| Dielectric withstanding voltage<br>Insulation resistance                                     |                                                                                                        | OTHERS CHARACTERISTICS                             |            |                         |         |
|                                                                                              |                                                                                                        |                                                    | USING FO   | Page 3 & 4<br>DR COAX : |         |
| MECHANICAL CHARACTERISTICS                                                                   |                                                                                                        | R114.082.32                                        | 25,R114.08 | 86.325,R114.08          | 9.325   |
| Center contact retention<br>Axial force – Mating end<br>Axial force – Opposite end<br>Torque | N mini<br>N mini<br>N.cm mini                                                                          |                                                    |            |                         |         |
| Recommended torque<br>Mating<br>Panel nut                                                    | N.cm<br>N.cm                                                                                           |                                                    |            |                         |         |
| Mating life 100<br>Weight 1.736                                                              | Cycles mini<br>g                                                                                       |                                                    |            |                         |         |
|                                                                                              |                                                                                                        |                                                    |            |                         |         |
| <b>Issue :</b> 0334 B                                                                        |                                                                                                        |                                                    |            |                         |         |
| In the effort to improve our products, we reserve necessary.                                 | e the right to make cha                                                                                | anges judged to be                                 |            | RADI                    | ALL     |